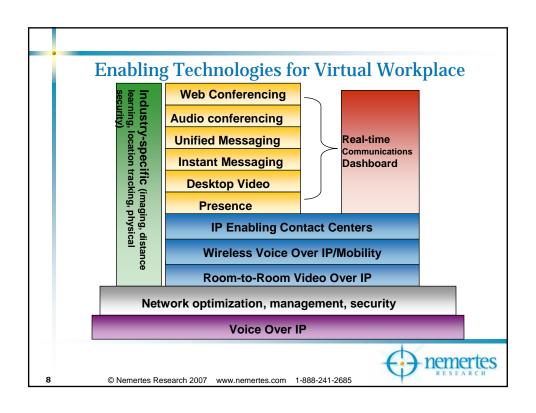

## **Final Thoughts**

- Your carrier should be your *partner*, not a source of aggravation!
- Don't underestimate the IT challenges of a growing virtual workplace.
- Focus on management/monitoring
  - Deploy network-optimization tools at the branch
  - **Deploy tools or use MSPs**
- A robust network is the foundation to a successful distributed enterprise.
- Make your remote enterprise consistent
  - Equipment/services
  - Who's in charge? Where is the "CBO?"
- Optimization is a necessity for a distributed enterprise.