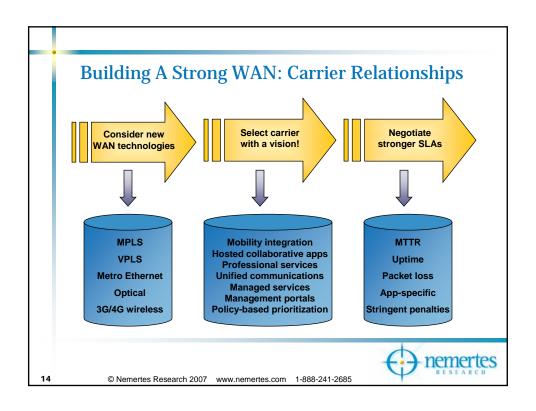

## **MPLS Key Reasons & Best Practices**

- Consider MPLS if you're
  - ♦ Large (annual revenues over \$1 billion) and/or global
  - + Highly concerned with performance/QOS
  - ♦ In a network-intensive vertical
  - Also considering VOIP, real-time aps
  - Concerned with disaster recovery (any-to-any connectivity)
- Thoroughly understand your internal requirements for
  - Quality of Service
  - Security
  - VOIP integration
  - Management, provisioning, and troubleshooting
- Invest in training for your engineers and techs (voice and data)
- As with all communications services, negotiate aggressively!
  - ♦ Cost savings: 10%-40%, depending on real-time app mix