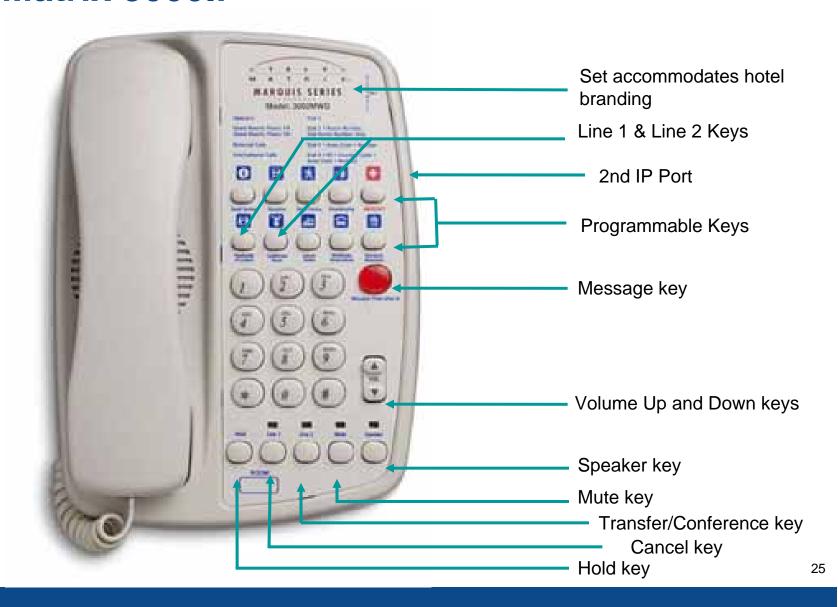

enclosure
  - Adjustable stand
  - Wall mountable





# **Business Continuity/ Disaster Recovery**





Tomorrow's enterprise skyline will look much different during an emergency. Are you already there?



# **Business Continuity Teleworking**

- The same phone you use every day.
- Plug and Work into any network connection
- All the same features and controls you use every day
- Secure 128 bit AES encrypted connection to the Teleworker server
- Scalable and resilient





# **Hospitality**





# **Hospitality Solutions**



#### Guestroom

 Low cost IP set - In Room Butler 2

### Front Desk Administration

- PMS Integration
- Virtual Concierge

3

### General Administration/ Operations

Wireless Access
 Points Across the Property



Cruise Line Applications



### **TeleMatrix 3000IP**





# **Viewing Services Hotel Differently**





BROOKSTREET RESORT

#### **GUEST**

#### Dr. Steven Beamish

Resort member

Mitel Corporation

Sales Director

350 Legget Dr.

Kanata

Ontario

Canada

K2K 2W7

Office 613 592 2122

Mobile 613 765 8765

Fax 613 592 2122

#### 3 New Voicemail

- 4 New Email
- 4 People Online Wake-up Call 6:30 am Twinning to Mobile

Sign-Out





cations

### Welcome

Dr. Steven Beamish

#### Work

Brookstreet Resort is located in the heart of Silicon Valley North—Ottawa's thriving high-tech community. This pre-eminent boutique hotel, business destination and resort features 16,000 square feet of elegant meeting space, as well as high-speed Internet access in every room.

#### Play

Brookstreet Resort overlooks cycling and jogging paths, cross-country ski tra