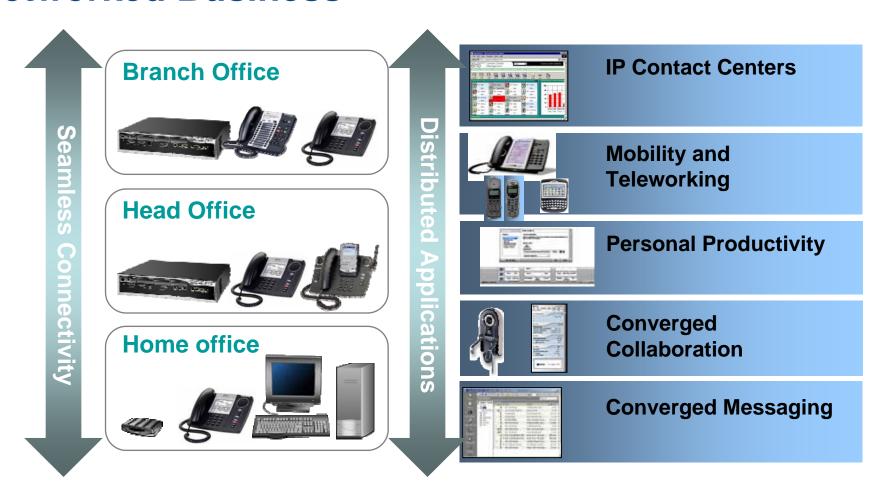

### **Networked Business**

**Enabling Communication "In the Moment"** 

### **Communities of Interest**

- Intra-Company
  - Between people in your business
  - Not just about hierarchy, applies to people with the same task or skill set, eg Loan Officers, Branch Managers etc
- Inter-Company
  - Federation
  - Seamless interaction across broad geographies
  - Creating business leverage in a "Flat World"