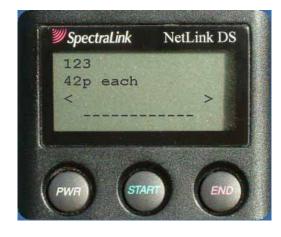

# The Next Step in Customer Driven Stores

**Inventory Links** 

- Enter the product code and press the start key
- Application interrogates the retail stores database and then displays the relevant information
  - ... in this instance the price...
  - ... or product quantity
- Press the right scroll key to display the product description.
- Pre defined alert text messages...
  - "Please meet customer at back door for pick up"
  - "Please authorise a transaction"
  - "Please provide change at cash position 8"
  - "Emergency door opened in zone 3"

**Price** 

Product Description