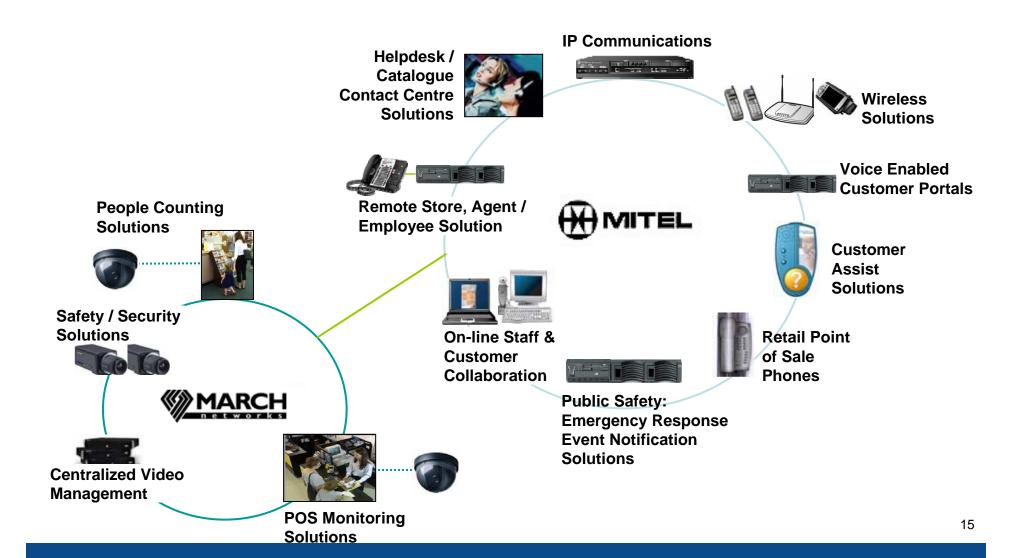

### What does a Retail Store Include?

# The Next Step in Customer Driven Stores

**Inventory Links** 

- Enter the product code and press the start key
- Application interrogates the retail stores database and then displays the relevant information
  - ... in this instance the price...
  - ... or product quantity
- Press the right scroll key to display the product description.
- Pre defined alert text messages...
  - "Please meet customer at back door for pick up"
  - "Please authorise a transaction"
  - "Please provide change at cash position 8"
  - "Emergency door opened in zone 3"

### **In-Store Customer Solution**

### **ConnexAssist Pager**

### **Retail POS Phone**

 Small footprint, low cost IP phone, developed for Retail POS