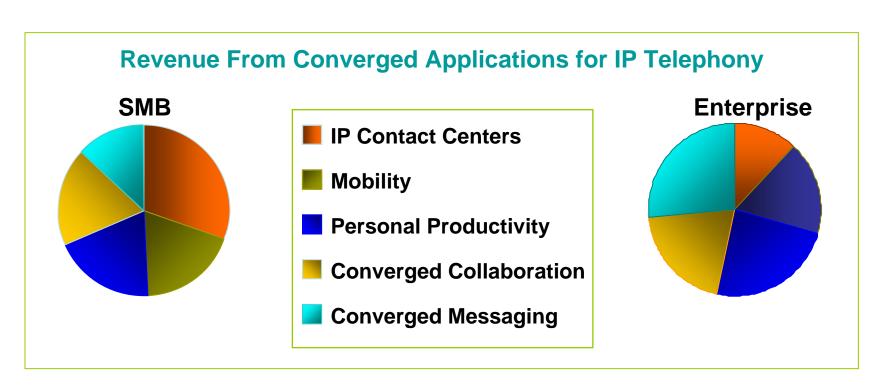

# **Converged Applications**

"Over half of all IPT implementers rated their preferred IPT Vendor as their preferred source for converged applications" InfoTech