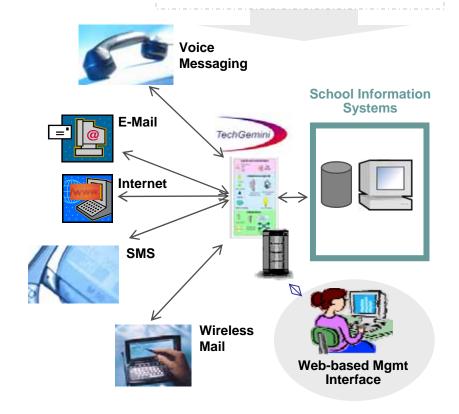

### **Education Solutions**

- SOS application
- Allows teachers to communicate with parents
- Multi-channel, multilanguage notification solution
- Policy driven message delivery capabilities

School Closings
Child Absenteeism
Health Alerts
Homework Assignments
Class Activities
Parent Teacher Reminders