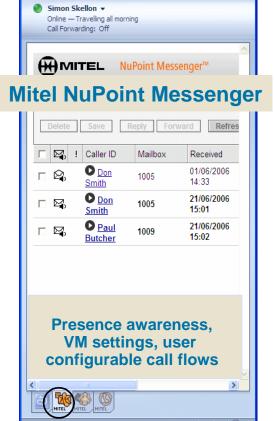

## **Mitel Live Business Gateway**

Microsoft Office Communicator

Connect Contacts View Actions Help

It is about *Unifying* Communications