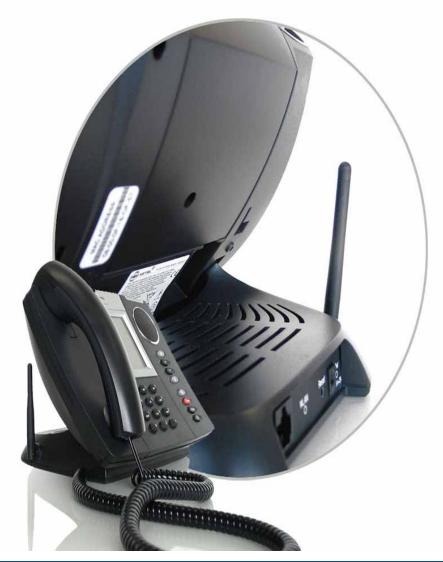

# **Business Continuity Teleworking**

- The same phone you use every day.
- Plug and Work into any network connection
- All the same features and controls you use every day
- Secure 128 bit AES encrypted connection to the Teleworker server
- Scalable and resilient