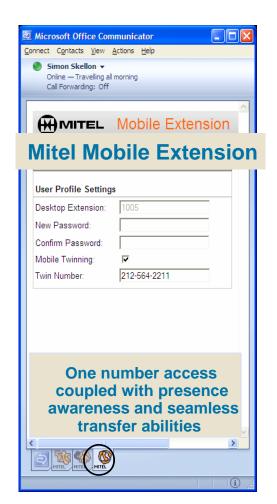

## **Mitel Live Business Gateway**

Microsoft Office Communicator

Connect Contacts View Actions Help

It is about *Unifying* Communications