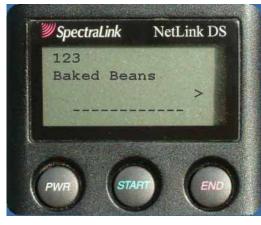

# The Next Step in Customer Driven Stores

**Inventory Links** 

- Enter the product code and press the start key
- Application interrogates the retail stores database and then displays the relevant information
  - ... in this instance the price...
  - ... or product quantity
- Press the right scroll key to display the product description.
- Pre defined alert text messages...
  - "Please meet customer at back door for pick up"
  - "Please authorise a transaction"
  - "Please provide change at cash position 8"
  - "Emergency door opened in zone 3"

**Price** 

Product Description