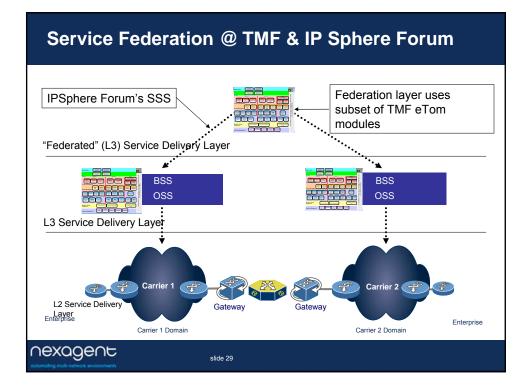

| 18                                    | 8                                  | 10                  |              |                   |
| Other (e.g. SLA reporting)                                          | 5                                     | 4                                  | 1                   |              |                   |
| Sub-Total                                                           | 125                                   | 58                                 | 67                  | 2.2 x        | \$6.7m            |
| TOTAL                                                               | 462                                   | 135                                | 327                 | 3.4 x        | \$33.2n           |







































Prepared For MPLScon NYC 24<sup>th</sup> May 2006

## Case Study:

Solving the Interconnect Challenge – end to end management is the key

Standardising, Virtualising and Automating Service Delivery

Charlie Muirhead Founder and President - Nexagent

nexagent