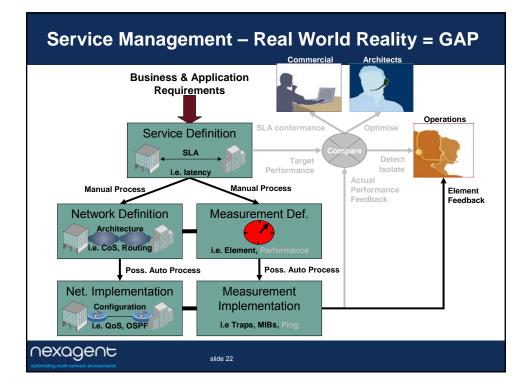

## Case Study:

Solving the Interconnect Challenge – end to end management is the key

Standardising, Virtualising and Automating Service Delivery

Charlie Muirhead Founder and President - Nexagent

nexagent