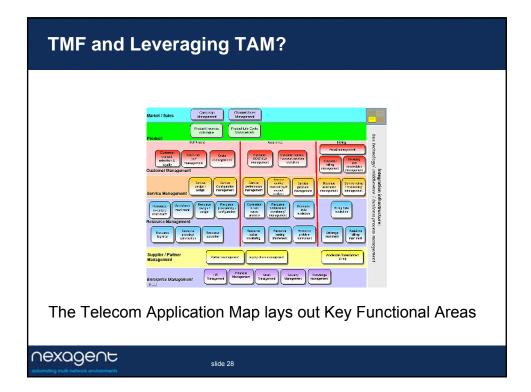

| 18                                    | 8                                  | 10                  |              |                   |
| Other (e.g. SLA reporting)                                          | 5                                     | 4                                  | 1                   |              |                   |
| Sub-Total                                                           | 125                                   | 58                                 | 67                  | 2.2 x        | \$6.7m            |
| TOTAL                                                               | 462                                   | 135                                | 327                 | 3.4 x        | \$33.2n           |







































Prepared For MPLScon NYC 24<sup>th</sup> May 2006

## Case Study:

Solving the Interconnect Challenge – end to end management is the key

Standardising, Virtualising and Automating Service Delivery

Charlie Muirhead Founder and President - Nexagent

nexagent