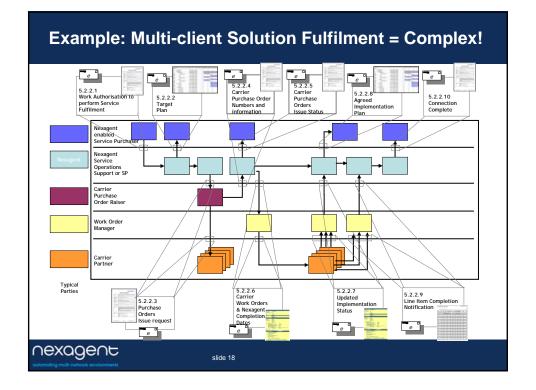

nagement</li> </ul>                | 18                                    | 8                                  | 10                  |              |                   |
| Other (e.g. SLA reporting)                                          | 5                                     | 4                                  | 1                   |              |                   |
| Sub-Total                                                           | 125                                   | 58                                 | 67                  | 2.2 x        | \$6.7m            |
| TOTAL                                                               | 462                                   | 135                                | 327                 | 3.4 x        | \$33.2n           |







































Prepared For MPLScon NYC 24<sup>th</sup> May 2006

## Case Study:

Solving the Interconnect Challenge – end to end management is the key

Standardising, Virtualising and Automating Service Delivery

Charlie Muirhead Founder and President - Nexagent

nexagent