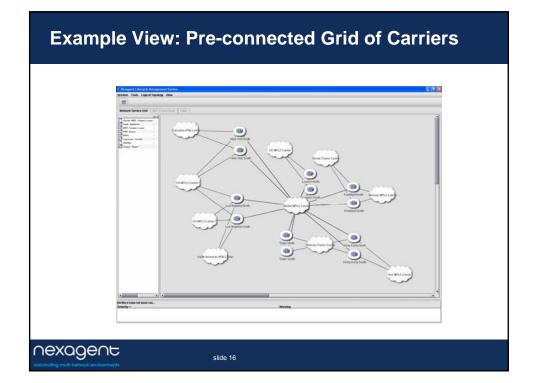

; management</li> </ul>                | 18                                    | 8                                  | 10                  |              |                   |
| Other (e.g. SLA reporting)                                          | 5                                     | 4                                  | 1                   |              |                   |
| Sub-Total                                                           | 125                                   | 58                                 | 67                  | 2.2 x        | \$6.7m            |
| TOTAL                                                               | 462                                   | 135                                | 327                 | 3.4 x        | \$33.2n           |







































Prepared For MPLScon NYC 24<sup>th</sup> May 2006

## Case Study:

Solving the Interconnect Challenge – end to end management is the key

Standardising, Virtualising and Automating Service Delivery

Charlie Muirhead Founder and President - Nexagent

nexagent