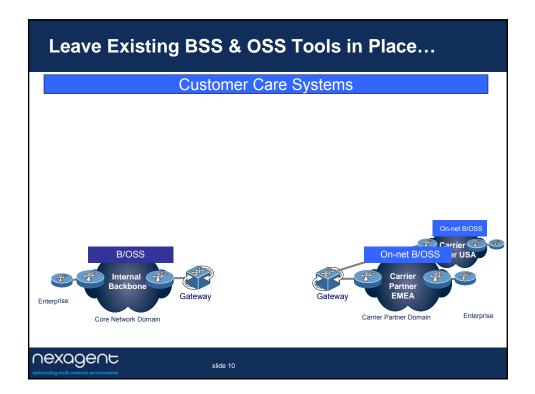

| (Assume 5% of customers migrate to<br>automated solution delivery)  | FTE Staffing<br>without<br>Automation | FTE Staffing<br>with<br>Automation | Reduction<br>in FTE | Av.<br>Ratio | Annual<br>Savings |
|---------------------------------------------------------------------|---------------------------------------|------------------------------------|---------------------|--------------|-------------------|
| DESIGN PHASE                                                        |                                       |                                    |                     |              |                   |
| Pre-sales VPN design                                                | 7                                     | 2                                  | 5                   |