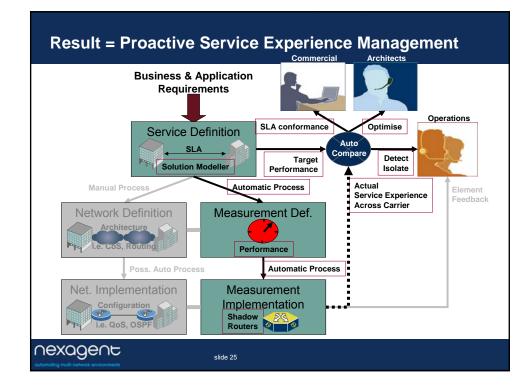

</ul>                | 18                                    | 8                                  | 10                  |              |                   |
| Other (e.g. SLA reporting)                                          | 5                                     | 4                                  | 1                   |              |                   |
| Sub-Total                                                           | 125                                   | 58                                 | 67                  | 2.2 x        | \$6.7m            |
| TOTAL                                                               | 462                                   | 135                                | 327                 | 3.4 x        | \$33.2n           |







































Prepared For MPLScon NYC 24<sup>th</sup> May 2006

## Case Study:

Solving the Interconnect Challenge – end to end management is the key

Standardising, Virtualising and Automating Service Delivery

Charlie Muirhead Founder and President - Nexagent

nexagent