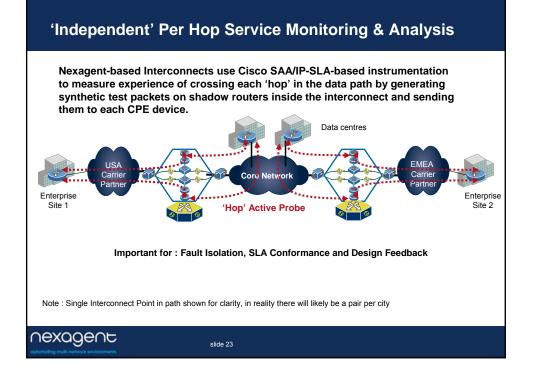

li> </ul>                | 18                                    | 8                                  | 10                  |              |                   |
| Other (e.g. SLA reporting)                                          | 5                                     | 4                                  | 1                   |              |                   |
| Sub-Total                                                           | 125                                   | 58                                 | 67                  | 2.2 x        | \$6.7m            |
| TOTAL                                                               | 462                                   | 135                                | 327                 | 3.4 x        | \$33.2n           |







































Prepared For MPLScon NYC 24<sup>th</sup> May 2006

## Case Study:

Solving the Interconnect Challenge – end to end management is the key

Standardising, Virtualising and Automating Service Delivery

Charlie Muirhead Founder and President - Nexagent

nexagent