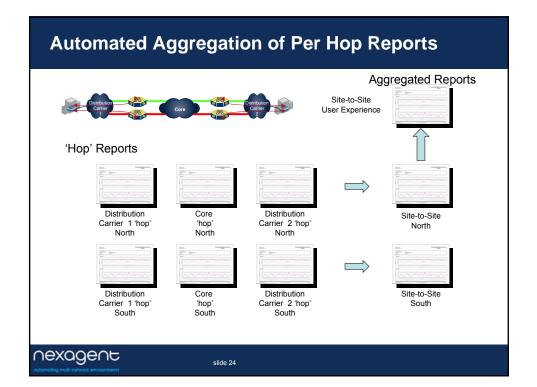

> </ul>                | 18                                    | 8                                  | 10                  |              |                   |
| Other (e.g. SLA reporting)                                          | 5                                     | 4                                  | 1                   |              |                   |
| Sub-Total                                                           | 125                                   | 58                                 | 67                  | 2.2 x        | \$6.7m            |
| TOTAL                                                               | 462                                   | 135                                | 327                 | 3.4 x        | \$33.2n           |







































Prepared For MPLScon NYC 24<sup>th</sup> May 2006

## Case Study:

Solving the Interconnect Challenge – end to end management is the key

Standardising, Virtualising and Automating Service Delivery

Charlie Muirhead Founder and President - Nexagent

nexagent