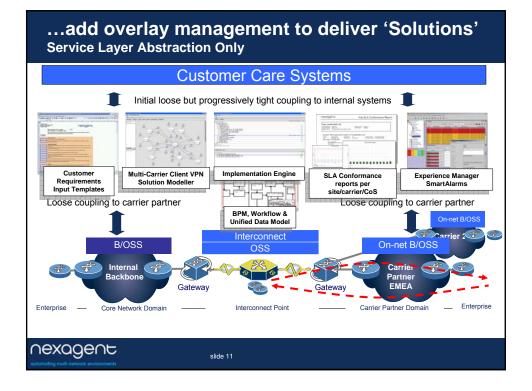

| (Assume 5% of customers migrate to<br>automated solution delivery)  | FTE Staffing<br>without<br>Automation | FTE Staffing<br>with<br>Automation | Reduction<br>in FTE | Av.<br>Ratio | Annual<br>Savings |
|---------------------------------------------------------------------|---------------------------------------|------------------------------------|---------------------|--------------|-------------------|
| DESIGN PHASE                                                        |                                       |                                    |                     |              |                   |
| Pre-sales VPN design                                                | 7                                     | 2                                  | 5                   |