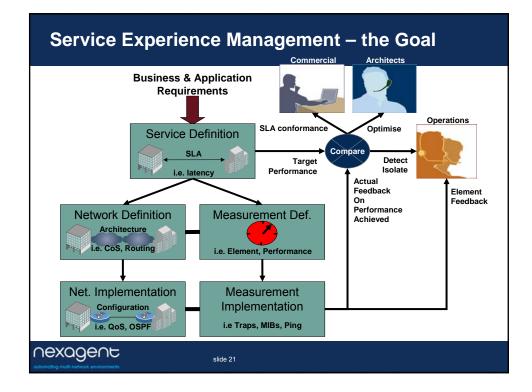

## Case Study:

Solving the Interconnect Challenge – end to end management is the key

Standardising, Virtualising and Automating Service Delivery

Charlie Muirhead Founder and President - Nexagent

nexagent