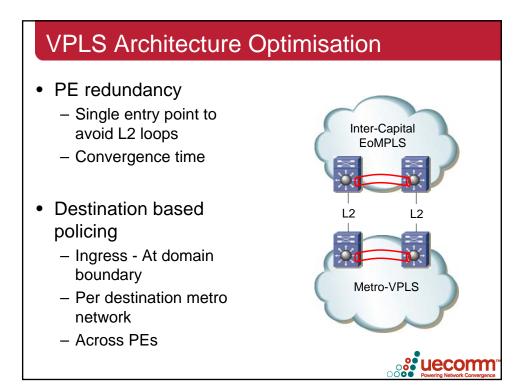

| Ue           | ecomm                           | – Pro                              | duc     | t & N                           | letw            | /ork                              | k Fr | an                              | new             | ork                   |
|--------------|---------------------------------|------------------------------------|---------|---------------------------------|-----------------|-----------------------------------|------|---------------------------------|-----------------|-----------------------|
| ased         | Business<br>Applications        | Storage<br>Extension               |         |                                 |                 | deo Remote<br>m, etc. Learning    |      | VolP                            |                 |                       |
| Access-Based | Business<br>Network<br>Services | Private Lin<br>Using<br>Ethernet C |         | ATM<br>Service<br>Interworking  |                 | Ethernet<br>Internet<br>Access    |      | VolP<br>Transport               |                 |                       |
|              | Ethernet<br>Connectivity        |                                    |         | thernet Virtual<br>Private Line |                 | Ethernet<br>Private LAN           |      | Ethernet Virtual<br>Private LAN |                 |                       |
|              | Services                        | Intra-<br>Metro Metr               |         |                                 | Intra-<br>Metro |                                   |      | ıtra-<br>etro                   | Inter-<br>Metro |                       |
| s            | Ethernet<br>ervice Type         | E-Line<br>Point-to-Point           |         |                                 |                 | E-LAN<br>Multipoint-to-Multipoint |      |                                 |                 |                       |
|              | Network                         | Ethernet ove                       | Etherne | thernet over E1/T1              |                 | Ethernet over xDSL                |      | xDSL                            |                 |                       |
| ٦            | Technology                      | Ethernet over SDH/SONET            |         |                                 | Ethe            | Ethernet over CWDM/DWDM           |      |                                 |                 |                       |
| Sour         | ce: Heavy Reading               |                                    |         |                                 |                 |                                   | 00   |                                 |                 | Pmm<br>rk Convergence |