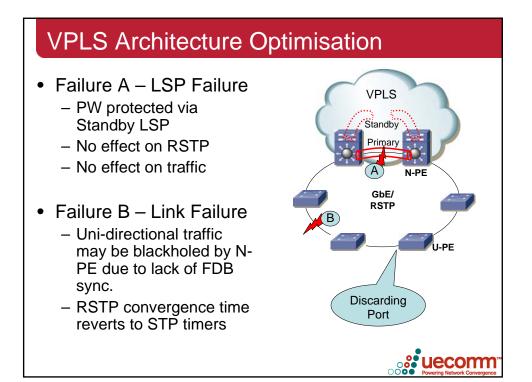

| Ue           | ecomm                           | – Pro                              | duc     | t & N                           | letw            | /ork                              | k Fr | an                              | new             | ork                   |
|--------------|---------------------------------|------------------------------------|---------|---------------------------------|-----------------|-----------------------------------|------|---------------------------------|-----------------|-----------------------|
| ased         | Business<br>Applications        | Storage<br>Extension               |         |                                 |                 | deo Remote<br>m, etc. Learning    |      | VolP                            |                 |                       |
| Access-Based | Business<br>Network<br>Services | Private Lin<br>Using<br>Ethernet C |         | ATM<br>Service<br>Interworking  |                 | Ethernet<br>Internet<br>Access    |      | VolP<br>Transport               |                 |                       |
|              | Ethernet<br>Connectivity        |                                    |         | thernet Virtual<br>Private Line |                 | Ethernet<br>Private LAN           |      | Ethernet Virtual<br>Private LAN |                 |                       |
|              | Services                        | Intra-<br>Metro Metr               |         |                                 | Intra-<br>Metro |                                   |      | ıtra-<br>etro                   | Inter-<br>Metro |                       |
| s            | Ethernet<br>ervice Type         | E-Line<br>Point-to-Point           |         |                                 |                 | E-LAN<br>Multipoint-to-Multipoint |      |                                 |                 |                       |
|              | Network                         | Ethernet ove                       | Etherne | thernet over E1/T1              |                 | Ethernet over xDSL                |      | xDSL                            |                 |                       |
| ٦            | Technology                      | Ethernet over SDH/SONET            |         |                                 | Ethe            | Ethernet over CWDM/DWDM           |      |                                 |                 |                       |
| Sour         | ce: Heavy Reading               |                                    |         |                                 |                 |                                   | 00   |                                 |                 | Pmm<br>rk Convergence |