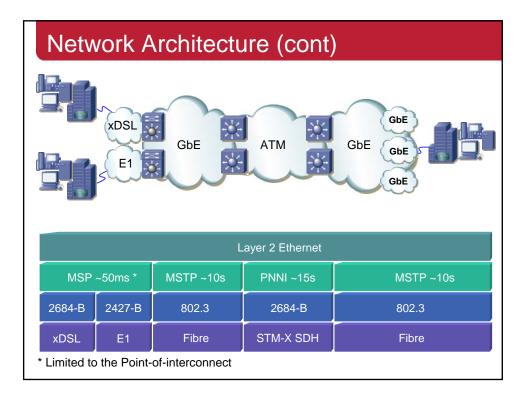

| Network                         | Ethernet ove                       | Etherne | thernet over E1/T1              |                 | Ethernet over xDSL                |      | xDSL                            |                 |                       |
| ٦            | Technology                      | Ethernet over SDH/SONET            |         |                                 | Ethe            | Ethernet over CWDM/DWDM           |      |                                 |                 |                       |
| Sour         | ce: Heavy Reading               |                                    |         |                                 |                 |                                   | 00   |                                 |                 | Pmm<br>rk Convergence |