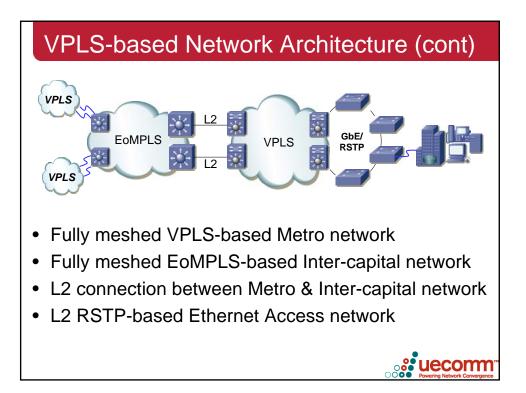

| Ue           | ecomm                           | – Pro                              | duc     | t & N                           | letw            | /ork                              | k Fr | an                              | new             | ork                   |
|--------------|---------------------------------|------------------------------------|---------|---------------------------------|-----------------|-----------------------------------|------|---------------------------------|-----------------|-----------------------|
| ased         | Business<br>Applications        | Storage<br>Extension               |         |                                 |                 | deo Remote<br>m, etc. Learning    |      | VolP                            |                 |                       |
| Access-Based | Business<br>Network<br>Services | Private Lin<br>Using<br>Ethernet C |         | ATM<br>Service<br>Interworking  |                 | Ethernet<br>Internet<br>Access    |      | VolP<br>Transport               |                 |                       |
|              | Ethernet<br>Connectivity        |                                    |         | thernet Virtual<br>Private Line |                 | Ethernet<br>Private LAN           |      | Ethernet Virtual<br>Private LAN |                 |                       |
|              | Services                        | Intra-<br>Metro Metr               |         |                                 | Intra-<br>Metro |                                   |      | ıtra-<br>etro                   | Inter-<br>Metro |                       |
| s            | Ethernet<br>ervice Type         | E-Line<br>Point-to-Point           |         |                                 |                 | E-LAN<br>Multipoint-to-Multipoint |      |                                 |                 |                       |
|              | Network                         | Ethernet ove                       | Etherne | thernet over E1/T1              |                 | Ethernet over xDSL                |      | xDSL                            |                 |                       |
| ٦            | Technology                      | Ethernet over SDH/SONET            |         |                                 | Ethe            | Ethernet over CWDM/DWDM           |      |                                 |                 |                       |
| Sour         | ce: Heavy Reading               |                                    |         |                                 |                 |                                   | 00   |                                 |                 | Pmm<br>rk Convergence |