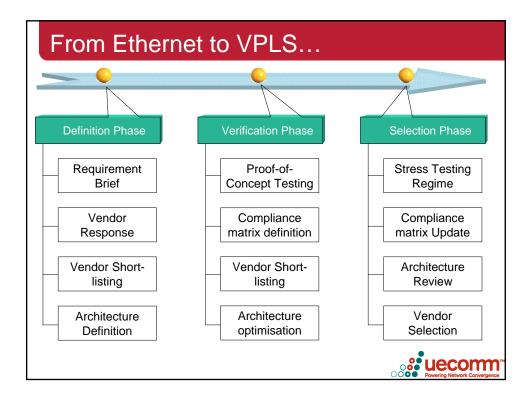

| Ue           | ecomm                           | – Pro                              | duc     | t & N                           | letw            | /ork                              | k Fr | an                              | new             | ork                   |
|--------------|---------------------------------|------------------------------------|---------|---------------------------------|-----------------|-----------------------------------|------|---------------------------------|-----------------|-----------------------|
| ased         | Business<br>Applications        | Storage<br>Extension               |         |                                 |                 | deo Remote<br>m, etc. Learning    |      | VolP                            |                 |                       |
| Access-Based | Business<br>Network<br>Services | Private Lin<br>Using<br>Ethernet C |         | ATM<br>Service<br>Interworking  |                 | Ethernet<br>Internet<br>Access    |      | VolP<br>Transport               |                 |                       |
|              | Ethernet<br>Connectivity        |                                    |         | thernet Virtual<br>Private Line |                 | Ethernet<br>Private LAN           |      | Ethernet Virtual<br>Private LAN |                 |                       |
|              | Services                        | Intra-<br>Metro Metr               |         |                                 | Intra-<br>Metro |                                   |      | ıtra-<br>etro                   | Inter-<br>Metro |                       |
| s            | Ethernet<br>ervice Type         | E-Line<br>Point-to-Point           |         |                                 |                 | E-LAN<br>Multipoint-to-Multipoint |      |                                 |                 |                       |
|              | Network                         | Ethernet ove                       | Etherne | thernet over E1/T1              |                 | Ethernet over xDSL                |      | xDSL                            |                 |                       |
| ٦            | Technology                      | Ethernet over SDH/SONET            |         |                                 | Ethe            | Ethernet over CWDM/DWDM           |      |                                 |                 |                       |
| Sour         | ce: Heavy Reading               |                                    |         |                                 |                 |                                   | 00   |                                 |                 | Pmm<br>rk Convergence |