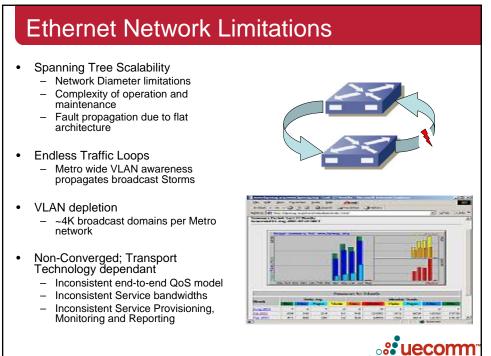

| Network                         | Ethernet ove                       | Etherne | thernet over E1/T1              |                 | Ethernet over xDSL                |      | xDSL                            |                 |                       |
| ٦            | Technology                      | Ethernet over SDH/SONET            |         |                                 | Ethe            | Ethernet over CWDM/DWDM           |      |                                 |                 |                       |
| Sour         | ce: Heavy Reading               |                                    |         |                                 |                 |                                   | 00   |                                 |                 | Pmm<br>rk Convergence |