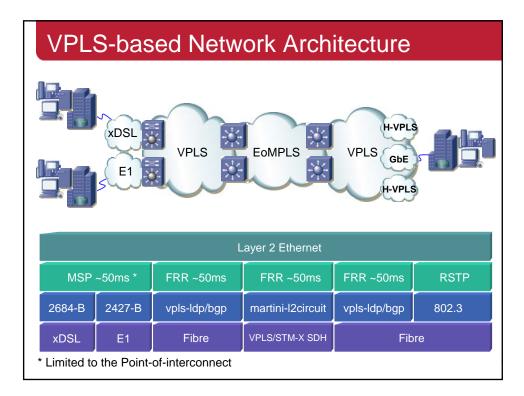

| Ue           | ecomm                           | – Pro                              | duc     | t & N                           | letw            | /ork                              | k Fr | an                              | new             | ork                   |
|--------------|---------------------------------|------------------------------------|---------|---------------------------------|-----------------|-----------------------------------|------|---------------------------------|-----------------|-----------------------|
| ased         | Business<br>Applications        | Storage<br>Extension               |         |                                 |                 | deo Remote<br>m, etc. Learning    |      | VolP                            |                 |                       |
| Access-Based | Business<br>Network<br>Services | Private Lin<br>Using<br>Ethernet C |         | ATM<br>Service<br>Interworking  |                 | Ethernet<br>Internet<br>Access    |      | VolP<br>Transport               |                 |                       |
|              | Ethernet<br>Connectivity        |                                    |         | thernet Virtual<br>Private Line |                 | Ethernet<br>Private LAN           |      | Ethernet Virtual<br>Private LAN |                 |                       |
|              | Services                        | Intra-<br>Metro Metr               |         |                                 | Intra-<br>Metro |                                   |      | ıtra-<br>etro                   | Inter-<br>Metro |                       |
| s            | Ethernet<br>ervice Type         | E-Line<br>Point-to-Point           |         |                                 |                 | E-LAN<br>Multipoint-to-Multipoint |      |                                 |                 |                       |
|              | Network                         | Ethernet ove                       | Etherne | thernet over E1/T1              |                 | Ethernet over xDSL                |      | xDSL                            |                 |                       |
| ٦            | Technology                      | Ethernet over SDH/SONET            |         |                                 | Ethe            | Ethernet over CWDM/DWDM           |      |                                 |                 |                       |
| Sour         | ce: Heavy Reading               |                                    |         |                                 |                 |                                   | 00   |                                 |                 | Pmm<br>rk Convergence |