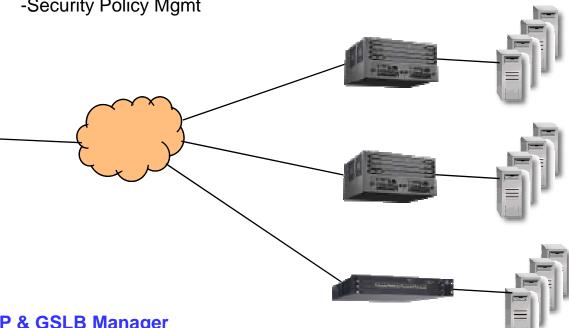

### IronView Provides:

- -ServerIron Discovery & Topology Mgmt
- -Configuration & Image Deployment
- -Thumbnail Status & Alarm Views
- -Configuration Backup
- -Security Policy Mgmt

Foundry ServerIron's

**GUI Based VIP & GSLB Manager** 