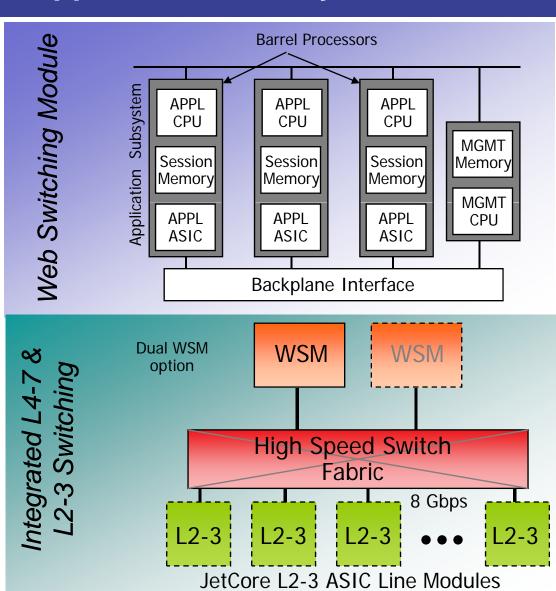

# TrafficWorks Application Switching Software and ServerIron WSMs with multiple BP Architecture

### **TrafficWorks**

**WSM** 

3-Barrel Configuration

# ServerIron System Architecture - Built for Scalable, Secure, Application Delivery

- Hardware-Assisted Multi-Gigabit Application Performance
- Web Switching Modules (WSM) can support 1,2, or 3 Barrel Processors for Scalable Performance Capacity
- Dual-Active Management Module option for 2x performance
- High Speed ASIC based DoS & Security Protection
   Full TrafficWorks software
- Full TráfficWorks software support on each WSM
- Integrated with Foundry's award winning Jetcore wirespeed L2-3 switching