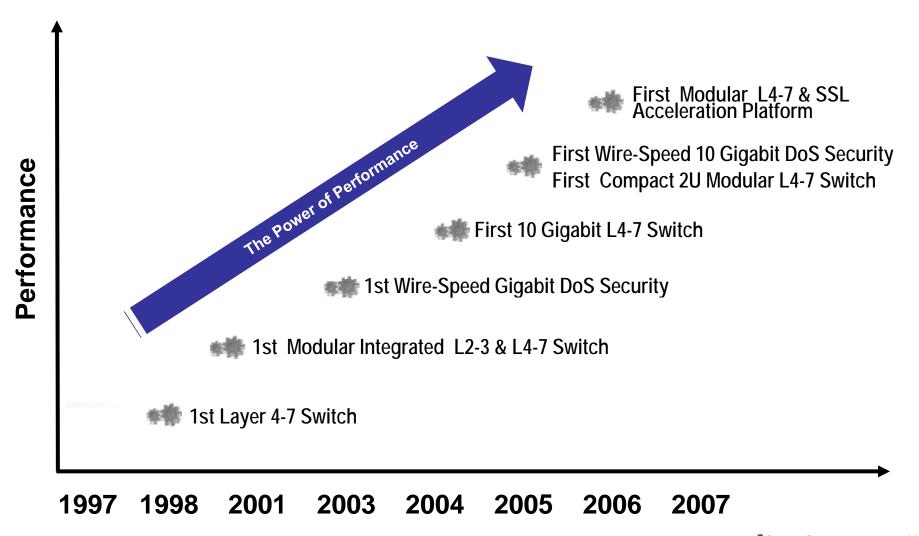

g denial-of-service and attack prevention solutions
- Providing the industry's most reliable & cost effective application aware platforms for optimizing and accelerating application delivery







# Foundry ServerIron Facts and Business Update

- 2,500+ Worldwide End User L4-7 Customers (13,000+ Total Foundry Customers)
- 56,000+ ServerIron's Shipped Worldwide Since 1998
- 43% of Worldwide Modular L4-7 Ports (2006 Dell'Oro)
- World's Largest L4-7 Consumers Use Foundry's ServerIron Product Family
  - Service & Content Providers: AOL, DoCoMo, Comcast, BellSouth, Yahoo, Siemens, Korea Telecom, AT&T, British Telecom, Baidu, Verisign
  - Enterprises: IBM, TIAA-CREF, Sun, Tyco, HP, Wachovia,
     First Union, Deutche Bank, Warner Brothers, CitiCorp





### The Performance & Innovation Leader





## Foundry L4-7 Application Delivery Partners



Exchange & Outlook Web Access
Live Communications Server/OCS
Sharepoint
Internet Authentication Server

NAP SecureIT Alliance



Database Server Enterprise Manager Application Server

PeopleSoft Hyperion



WebLogic Tuxedo Aqualogic



**SAP Business Suite** 

- -- CRM & ERP
- --Product Lifecycle Management
- --Supply Chain Management





# Foundry ServerIron The Choice of the Most Demanding Customers





































































































## **Thank You**

THE POWER OF PERFORMANCE"

0