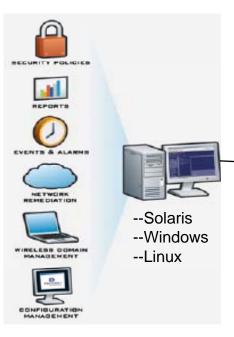

### **IronView Network Manager** Network Management for ServerIron L4-7 Products

### **IronView Network Manager**

### IronView Provides:

- -ServerIron Discovery & Topology Mgmt
- -Configuration & Image Deployment
- -Thumbnail Status & Alarm Views
- -Configuration Backup
- -Security Policy Mgmt

Foundry ServerIron's

**GUI Based VIP & GSLB Manager** 