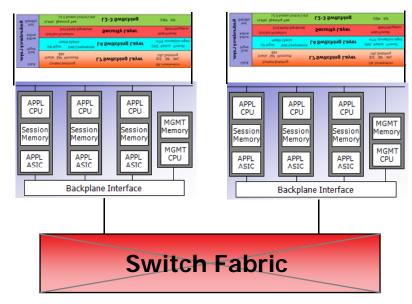

# ServerIron System Architecture - Built for Scalable, Secure, Application Delivery

- Hardware-Assisted Multi-Gigabit Application Performance
- Web Switching Modules (WSM) can support 1,2, or 3 Barrel Processors for Scalable Performance Capacity
- Dual-Active Management Module option for 2x performance
- High Speed ASIC based DoS & Security Protection
   Full TrafficWorks software
- Full TráfficWorks software support on each WSM
- Integrated with Foundry's award winning Jetcore wirespeed L2-3 switching