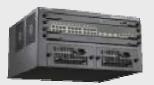

# ServerIron GT-C Family of Compact Chassis Based Application Delivery Controllers

### ServerIron GT-C Family

SI-GT-CGX2

SI-GT-CGC16

SI-GT-C2404CF

SI-GT-CGX2-SSL

SI-GT-C2404CF-SSL

SI-GT-CGC16-SSL

- Modular, compact 2U, 3-slot application delivery controller
- Datacenter class with redundant power, removeable fan, and hot-swappable modules
- Industry's most compact, expandable content switching engine for HTTP, XML, FIX, DNS, and SIP
- Integrated DoS attack protection at up to 1.2M Syn/Sec, and against 30 DoS attack signatures
- Integrated SSL module support at up to 6,000 new SSL CPS, 20,000 TPS, and 2 Gbps encrypted throughput
- HTTP connect offload to optimize web applications
- High performance IP NAT and access controls
- Integrated, wire-speed L2-3 Switching