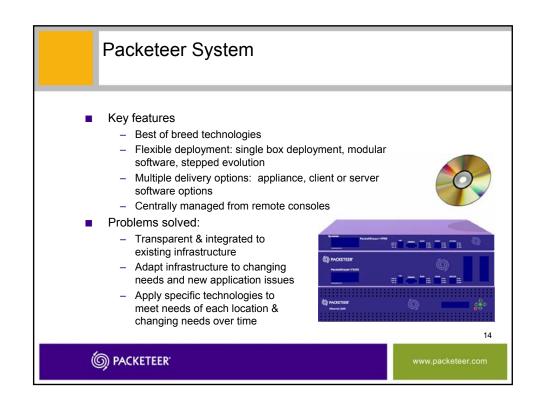

|  |
|                                                     | Voice & Collaborative Video | Quality of Services Increased 60%<br>(Jitter, Latency, Loss) |  |
|                                                     | WAN Capacity                | Increased 300%                                               |  |
|                                                     | Business Web Applications   | Reduced Response Time 50%                                    |  |
|                                                     | Payback / IRR               | 6 Months / 185%                                              |  |
|                                                     | © PACKETEER'                | www.packeteer.com                                            |  |