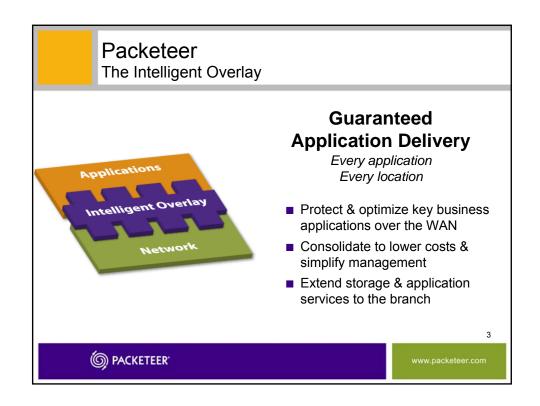

### Visibility: Discovery & Monitoring What's on the Network

#### Key Features

- Unique deep application classification of network traffic
- Real time monitoring of key network & application statistics
- Performance reporting & automated alarming

#### Problems solved

- Discover all applications on the network
- Track application utilization, measure user experience & SLAs
- Identify issues & select the right tools to fix





.



www.packeteer.com

# Control: QOS Beyond Queuing and Port-based Marking

#### Key Features

- Application-specific QOS for all application types (TCP, UDP)
- TCP Rate Control manages remote traffic from a single point
- QOS Provisioning: Aggregate, Per session and sub application

#### Problems solved

- Apply business rules to wan traffic
- Ensure av