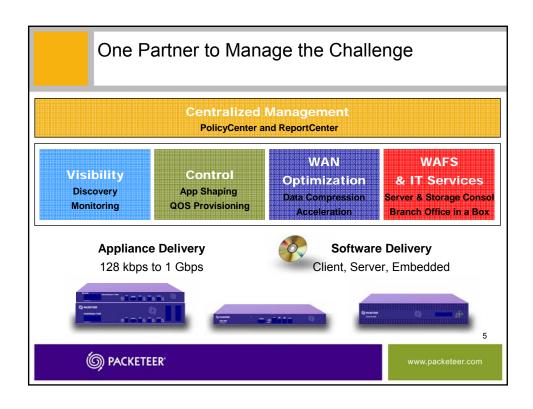

### Visibility: Discovery & Monitoring What's on the Network

#### Key Features

- Unique deep application classification of network traffic
- Real time monitoring of key network & application statistics
- Performance reporting & automated alarming

#### Problems solved

- Discover all applications on the network
- Track application utilization, measure user experience & SLAs
- Identify issues & select the right tools to fix

.

www.packeteer.com

# Control: QOS Beyond Queuing and Port-based Marking

#### Key Features

- Application-specific QOS for all application types (TCP, UDP)
- TCP Rate Control manages remote traffic from a single point
- QOS Provisioning: Aggregate, Per session and sub application

#### Problems solved

- Apply business rules to wan traffic
- Ensure availability and performance of key applications
- Contain recreational and malicious traffic
- Minimize network congestion & latency

## Optimization: Compression & Acceleration

#### Key Features

- Advanced dictionary based data compression techniques
- Disk-based & RAM-based dictionaries for proper fit to environment
- Transport acceleration (TCP, Layer 3/4)
- Application-specific acceleration: CIFS, Web, Exchange (Layer 7)

#### Problems solved

- Accelerate performance of key applications
- Increase capacity & utilization of links
- Eliminate the impact of latency on chatty protocols
- Allow for centralized application delivery architectures

### WAFS & IT Services Server/Storage Consolidation & Branch Office in a Box

#### Key Features

- Wide area file services (WAFS)
- Remote office IT services: SMS, Domain Controller, Print, DNS/DHCP
- File & data integrity management
- Single instance virtual storage cache

#### Problems solved

- Enable real-time file collaboration, deliver centralized storage and data to branch locations
- Control data growth & distributed storage costs through consolidation without performance or security compromise
- Consolidate & deliver key IT services at branch location in a single device
- Provides single instance of corporate data for compliance, integrity & control

## Centralized Management: Solutions & Integration

- Centralized analysis and reporting: collection, storage, analysis, report distribution
- Centralized policy management and device administration
  - Tiered Group Policies lowers TCO in large environments
- Rich APIs and alerts
- Leading Network Management System vendor integration