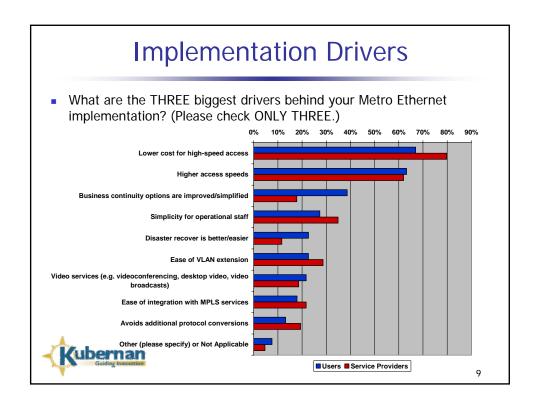

#### **Key Findings**

- Good demand for Metro Ethernet services
  - Primary drivers
    - Lower cost for high-speed access
    - Higher access speeds
    - Business continuity options are improved/simplified
    - Simplicity for operational staff
  - Primary inhibitors
    - High service prices
    - Managing/troubleshooting
    - Reliability concerns
    - Security concerns
  - Some stark contrasts between end-user and service provider perspectives in some cases
     Kubernan