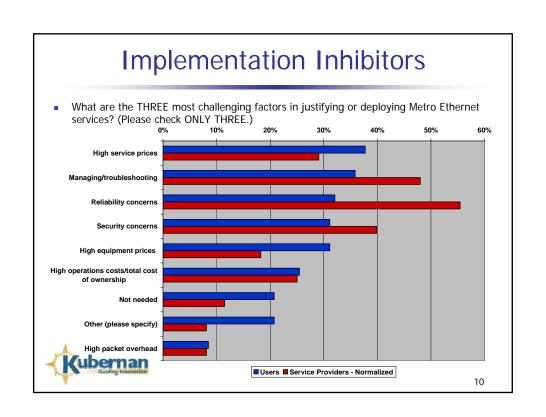

#### **Key Findings**

- Good demand for Metro Ethernet services
  - Primary drivers
    - Lower cost for high-speed access
    - Higher access speeds
    - Business continuity options are improved/simplified
    - Simplicity for operational staff
  - Primary inhibitors
    - High service prices
    - Managing/troubleshooting
    - Reliability concerns
    - Security concerns
  - Some stark contrasts between end-user and service provider perspectives in some cases
     Kubernan