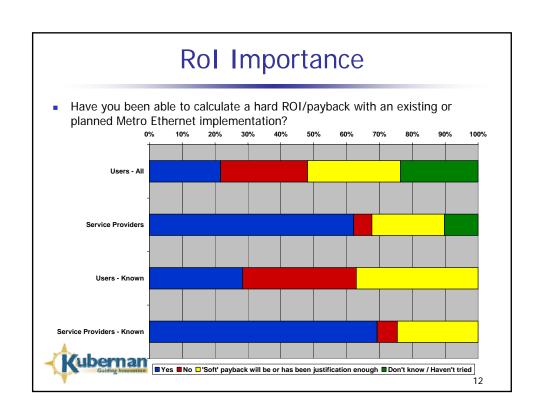

ssentially equal mix of end-users and service providers
    - Parallel questions asked when appropriate
       "you..." versus "do you think your customers..."
  - Over 200 total respondents
  - Worldwide results
    - Approximately 50% North America
  - Details available at end of presentation



3

#### **Key Findings**

- Good demand for Metro Ethernet services
  - Primary drivers
    - Lower cost for high-speed access
    - Higher access speeds
    - Business continuity options are improved/simplified
    - Simplicity for operational staff
  - Primary inhibitors
    - High service prices
    - Managing/troubleshooting
    - Reliability concerns
    - Security concerns
  - Some stark contrasts between end-user and service provider perspectives in some cases
     Kubernan

















#### Sponsor's Perspective

- We see video as a primary driver of Ethernet adoption for service-provider customers.
- Customers like the reliability and cost-savings associated with Ethernet.
- Nortel organized to address these opportunities about a year ago.
- Recently announced a game-changing win with BT that signaled adoption of Nortel's (PBT) provider backbone transport, and Nortel as a 21<sup>st</sup> Century Network supplier to BT
- We are beginning deployments in Q1 and expect this win to pave the way for wide-scale customer adoption of our PBT technology.





## **Background information**

 The following slides provide some demographic information about the respondents to the survey.



15

#### **Networking Expertise**

Which of the following best describes your historical net