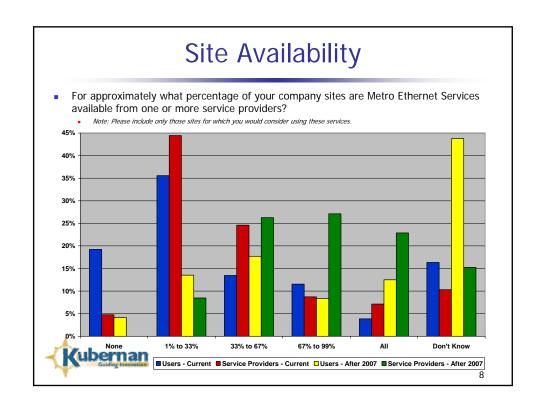

ty
  - Essentially equal mix of end-users and service providers
    - Parallel questions asked when appropriate
       "you..." versus "do you think your customers..."
  - Over 200 total respondents
  - Worldwide results
    - Approximately 50% North America
  - Details available at end of presentation



3

#### **Key Findings**

- Good demand for Metro Ethernet services
  - Primary drivers
    - Lower cost for high-speed access
    - Higher access speeds
    - Business continuity options are improved/simplified
    - Simplicity for operational staff
  - Primary inhibitors
    - High service prices
    - Managing/troubleshooting
    - Reliability concerns
    - Security concerns
  - Some stark contrasts between end-user and service provider perspectives in some cases
     Kubernan

















#### Sponsor's Perspective

- We see video as a primary driver of Ethernet adoption for service-provider customers.
- Customers like the reliability and cost-savings associated with Ethernet.
- Nortel organized to address these opportunities about a year ago.
- Recently announced a game-changing win with BT that signaled adoption of Nortel's (PBT) provider backbone transport, and Nortel as a 21<sup>st</sup> Century Network supplier to BT
- We are beginning deployments in Q1 and expect this win to pave the way for wide-scale customer adoption of our PBT technology.





## **Background information**

 The following slides provide some demographic information about the respondents to the survey.



15

#### **Networking Expertise**

Which of the following best describes your histor