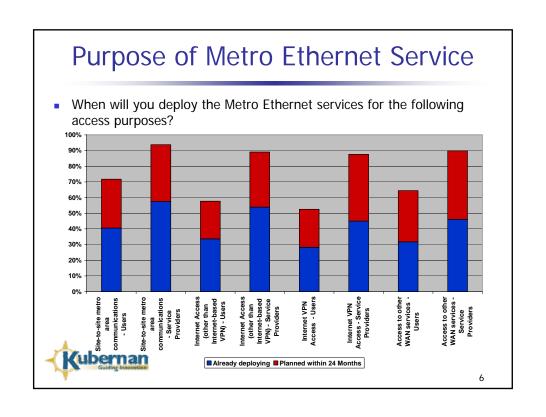

munity
  - Essentially equal mix of end-users and service providers
    - Parallel questions asked when appropriate
       "you..." versus "do you think your customers..."
  - Over 200 total respondents
  - Worldwide results
    - Approximately 50% North America
  - Details available at end of presentation



3

#### **Key Findings**

- Good demand for Metro Ethernet services
  - Primary drivers
    - Lower cost for high-speed access
    - Higher access speeds
    - Business continuity options are improved/simplified
    - Simplicity for operational staff
  - Primary inhibitors
    - High service prices
    - Managing/troubleshooting
    - Reliability concerns
    - Security concerns
  - Some stark contrasts between end-user and service provider perspectives in some cases
     Kubernan

















#### Sponsor's Perspective

- We see video as a primary driver of Ethernet adoption for service-provider customers.
- Customers like the reliability and cost-savings associated with Ethernet.
- Nortel organized to address these opportunities about a year ago.
- Recently announced a game-changing win with BT that signaled adoption of Nortel's (PBT) provider backbone transport, and Nortel as a 21<sup>st</sup> Century Network supplier to BT
- We are beginning deployments in Q1 and expect this win to pave the way for wide-scale customer adoption of our PBT technology.





## **Background information**

 The following slides provide some demographic information about the respondents to the survey.



15

#### **Networking Expertise**

Which of the following best describes your hi